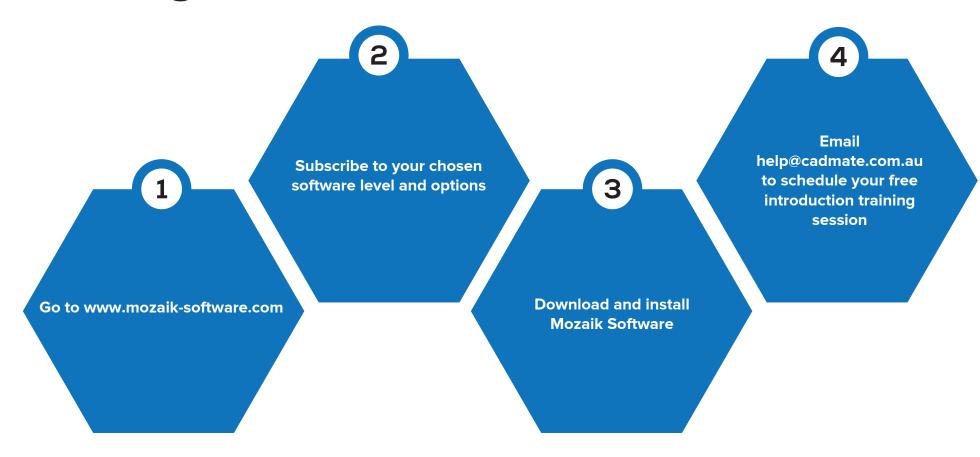

# **Buying Process**

#### **TERMS**

After the initial 90 day period has ended Mozaik customers may elect to sign up annually. At that time you may choose to have your payments applied monthly and receive monthly codes, quarterly with quarterly codes, or pay the entire year and receive one code. All renewal contracts are annual contracts.

# No Risk. No Worries.

Subscribe and Pay Monthly, Quarterly, or Annually.
Or purchase your software license.

The choice is yours!

Subscribe Now www.mozaiksoftware.com