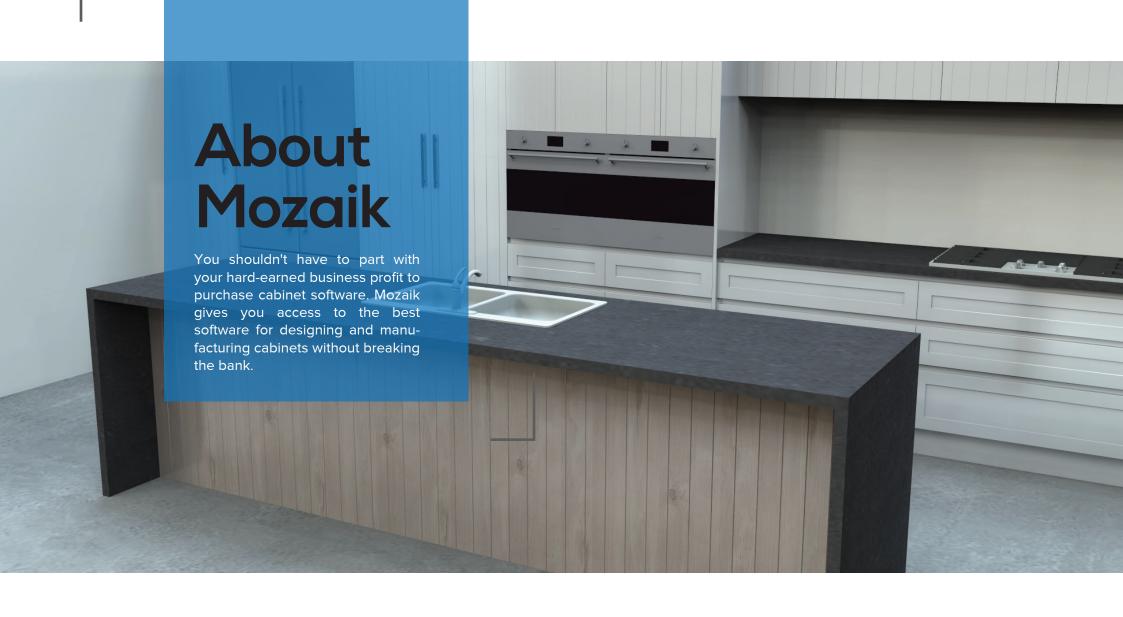

#### **Shape Cabinets**

Mozaik™ gives you complete control over every part. Use the Product and Part Editors to shape cabinets or individual cabinet parts like shelves or partitions. This allows you to quickly and parametrically build various shaped cabinets.