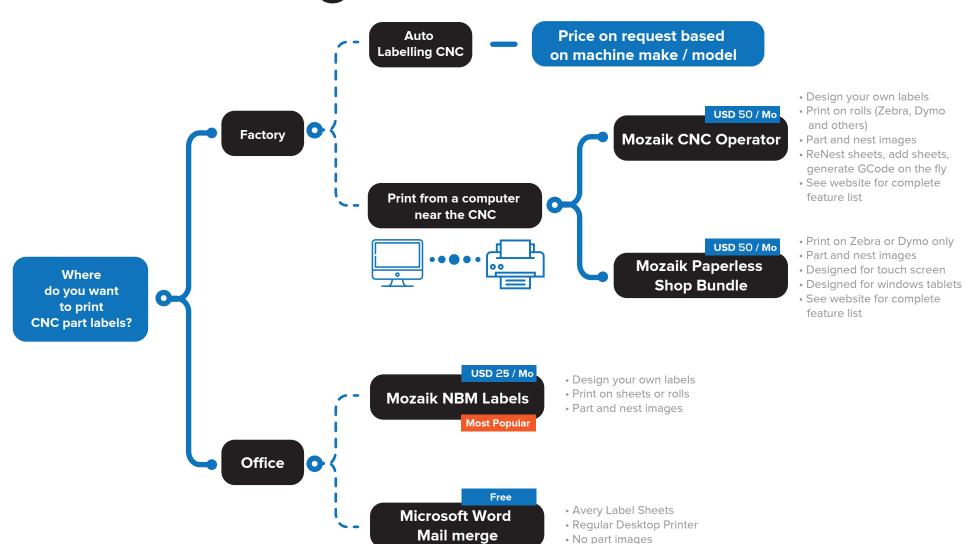

## Mozaik™ NBM Labels USD 25 / month

The Mozaik Nested Based Manufacturing Label runs inside the Mozaik Optimizer allowing you to print your part labels on demand. Whether you cut your parts at a panel saw or on a flat table CNC Router, NBM Labels will save you time and money! Simply click on the sheet, click on the part, print the label.

## Part Labeling Options