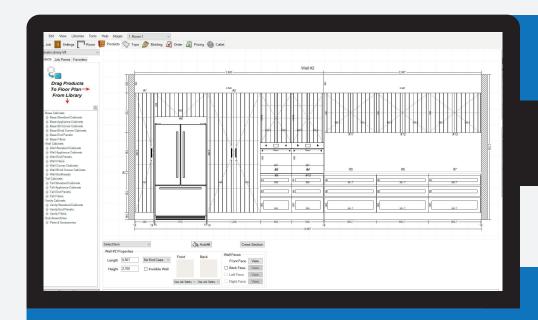

#### **Shape Cabinets**

Mozaik™ gives you complete control over every part. Use the Product and Part Editors to shape cabinets or individual cabinet parts like shelves or partitions. This allows you to quickly and parametrically build various shaped cabinets.

#### **Cabinet Sectioning**

Mozaik™ gives you the tools you need to design custom joinery. Section the face and interior of a product by simply splitting the opening and selecting the parametric item to assign to the opening. Easily add shelves, partitions, inner drawers, hanging rails and more.

#### **Shop Drawings**

Use the built-in MultiPrint to size and arrange your printouts in any combination for factory use or to present to your customers. Add annotations, dimensions, text, renderings from Mozaik™ Render, Sketchup™, or any other JPG files like your company logo.